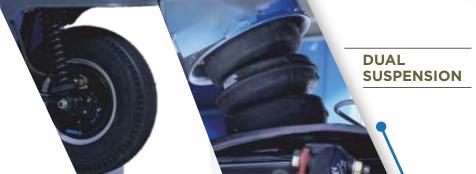

## **TECHNICAL SPECIFICATIONS**

| VARIANTS                          | ATUL MOBILI                                                                                   | ATUL ENERGIE                                                                                                      |
|-----------------------------------|-----------------------------------------------------------------------------------------------|-------------------------------------------------------------------------------------------------------------------|
|                                   | Performance                                                                                   |                                                                                                                   |
| Payload                           | 350                                                                                           | 500                                                                                                               |
| Certified Range                   | 110                                                                                           | 195                                                                                                               |
| Maximum Speed                     | 45                                                                                            | 45                                                                                                                |
| Charging Time (0 to 80%)          | 4 hrs*                                                                                        | 4 hrs*                                                                                                            |
| Portable Charger                  | 1.5 kW                                                                                        | 3 kW                                                                                                              |
|                                   | Battery Power Pack                                                                            |                                                                                                                   |
| Battery Type                      | Lithium-ion                                                                                   | Lithium-ion                                                                                                       |
| Capacity                          | 6.6 kWh                                                                                       | 6.6 / 13.2 kWh                                                                                                    |
|                                   | Specification                                                                                 |                                                                                                                   |
| Seating Capacity                  | D+3                                                                                           | Driver                                                                                                            |
| Steering System                   | Handle Bar                                                                                    | Handle Bar                                                                                                        |
| Ground Clearance                  | 190                                                                                           | 215                                                                                                               |
| Wheelbase                         | 1950                                                                                          | 2125                                                                                                              |
| Turning Radius                    | 2.65 m                                                                                        | 3.50 m                                                                                                            |
| Gradeability                      | 19%                                                                                           | 18%                                                                                                               |
| Overall Length                    | 2836                                                                                          | 3350                                                                                                              |
| Overall Width                     | 1390                                                                                          | 1510                                                                                                              |
| Overall Height                    | 1890                                                                                          | 1700                                                                                                              |
| Gross Vehicle Weight              | 766                                                                                           | 995                                                                                                               |
| Tyres                             | 135/70 R12                                                                                    | 4.50-10                                                                                                           |
|                                   | Motor                                                                                         |                                                                                                                   |
| Туре                              | AC Synchronous Motor                                                                          | AC Synchronous Motor                                                                                              |
| Power Peak                        | 9.9 kW @ 4500 rpm                                                                             | 9.9 kW @ 4500 rpm                                                                                                 |
| Torque Peak                       | 44 Nm @ 2500 rpm                                                                              | 44 Nm @ 2500 rpm                                                                                                  |
|                                   | Brake System                                                                                  |                                                                                                                   |
| Front & Rear                      | Hydraulic                                                                                     | Hydraulic                                                                                                         |
|                                   | Suspension System                                                                             |                                                                                                                   |
| Front                             | Fork Type With Double Helical Compression Coil<br>Spring, Telescopic Hydraulic Shock Absorber | Anti Dive Leading Link With Dual Action<br>Telescopic Hydraulic Shock Absorber<br>Helical Compression Coil Spring |
| Rear                              | Trailing Arm, Helical Compression With Coil Spring Telescopic Shock Absorber                  | Trailing Arm, Helical Compression With Coil Spring Telescopic Shock Absorber                                      |
|                                   | Technology                                                                                    |                                                                                                                   |
| Battery Thermal Management System | Active Intelligent Cooling                                                                    | Active Intelligent Cooling                                                                                        |
| Regenerative Braking              | Efficient Energy Recovery                                                                     | Efficient Energy Recovery                                                                                         |
| Vehicle Telemetry System          | Atul Intelligence (AI) Platform                                                               | Atul Intelligence (AI) Platform                                                                                   |
| IP 67 Rated Components            | Motor, Charger, Battery & All connectors                                                      | Motor, Charger, Battery & All connectors                                                                          |